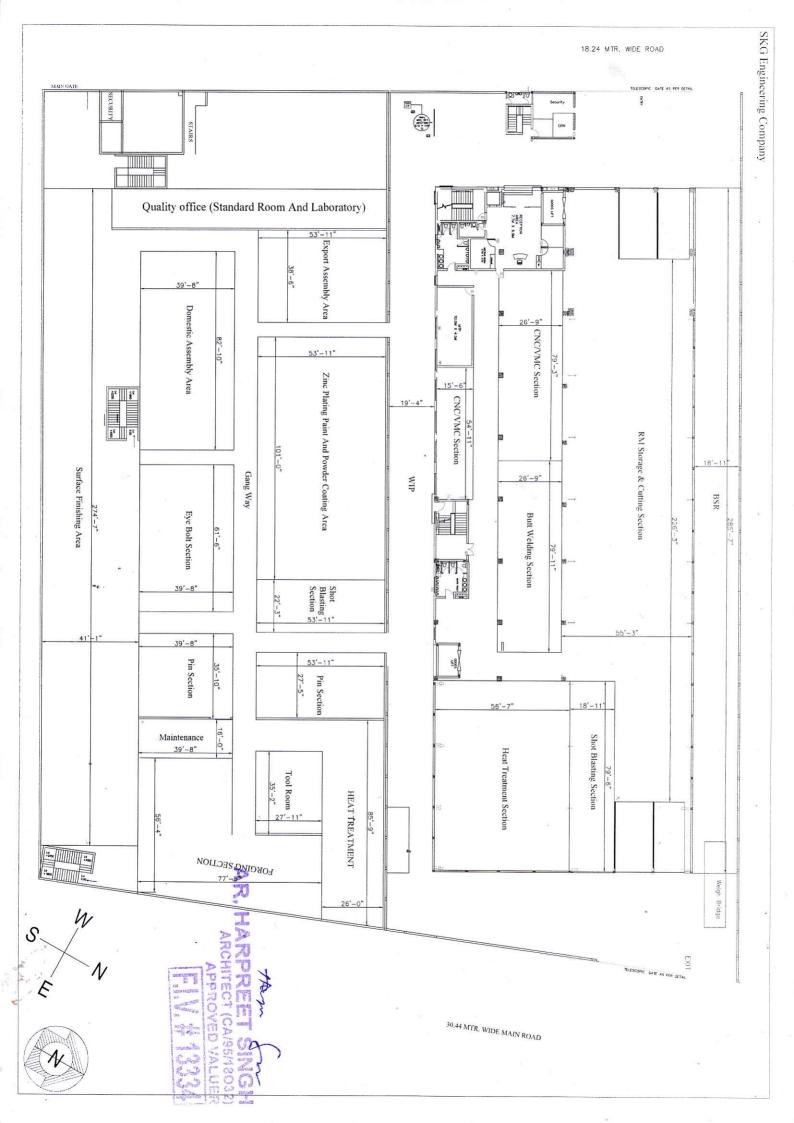

Name: SKG ENGINEERING COMPANY

Address: C-197 & C-198, FOCAL POINT, PHASE-VII, LUDHIANA.

In respect of the above location(s), we have conducted customary procedures in respect of the assessment as set forth in **Annexure A**.

Based on the procedures conducted by us as described in **Annexure A**, we verify in relation to the facilities as at SKG Engineering Co., C-197 & C-198, FOCAL POINT, PHASE-VII, LUDHIANA as set forth in **Annexure**-B is accurate and correct in all respects.

#### Annexure-A

Pursuant to request of giving a certificate for Built up and plot area of a Factory at plot No. Plot No.C-197 & C-198, Phase-VII, Focal Point, Ludhiana on 28.02.2022 from Sh. Janmejay (G.M., SKG Engineering Company).

We asked him to provide us documents related to ownership and available drawings of the above factory, so as we can verify them.

On 02/03/2022, we visited the above said premises. We met Sh. Janmejay (GM) and physically checked the dimensions of plot and built up area of building as per the drawings furnished to us.

#### Enclosed:

- 1. Built up and Plot Area Schedule as Annexure B
- 2. Layout Drawing.

#### **CERTIFICATE OF AREAS**

**Entity Name** 

M/S. SKG Engineering Company

(A unit of Uniparts India Ltd.)

Property / Factory Address

Plot No. C-197 & C-198,

Phase-VII, Focal Point,

Ludhiana.

**Total Plot Area** 

C-197

C-198

6047 sq.yds.

4690 sq.yds.

Making Total Area: 10737 sr.yds. or 2.22 Acres

or 8980.76 sq.mt.

Total current built up area

C-197

C-198

65824 sq.ft.

59689 sq.ft.

Total built up Area: 125513 sq.ft. or 11660.5 sq.mt.

ARCHITECT (CA/95/18O32

CTR

FLY OVER